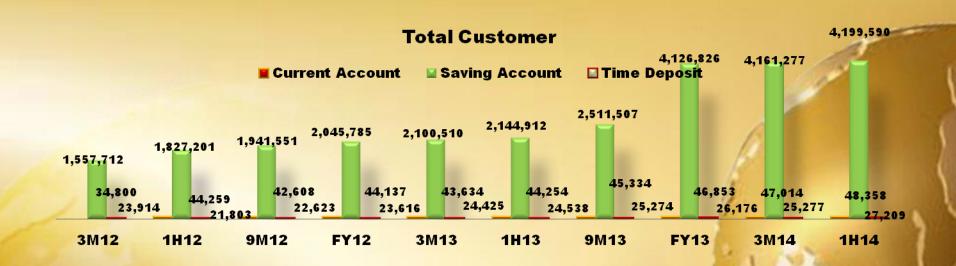

### BALANCE SHEET

In Million Rp.

| Information             | 1H13       | 1H14       | YoY    | 2Q13        | 1Q14        | 2Q14      | YoY        | QoQ      |
|-------------------------|------------|------------|--------|-------------|-------------|-----------|------------|----------|
| Total Asset             | 33.852.087 | 42.147.291 | 24,50% | 1.274.302   | 2.417.630   | 6.683.124 | 424,45%    | 176,43%  |
| Placement BI & SBI      | 2.140.820  | 2.808.469  | 31,19% | 236.403     | (146.065)   | 684.815   | 189,68%    | -568,84% |
| Placement Other<br>Bank | 6.802.364  | 9.451.149  | 38,94% | (1.841.352) | 2.880.250   | 3.407.960 | -285,08%   | 18,32%   |
| Loan                    | 20.431.116 | 24.820.719 | 21,48% | 1.626.590   | 599.205     | 2.136.779 | 31,37%     | 256,60%  |
| Third Party Fund        | 27.415.981 | 35.480.210 | 29,41% | 1.776.491   | 2.216.704   | 7.275.686 | 309,55%    | 228,22%  |
| - Current Account       | 12.083.098 | 16.563.465 | 37,08% | (18.351)    | 1.721.391   | 4.873.059 | -26654,73% | 183,09%  |
| - Saving Account        | 7.064.130  | 8.082.440  | 14,42% | 306.703     | (1.682.896) | (204.999) | -166,84%   | -87,82%  |
| - Time Deposit          | 8.268.753  | 10.834.305 | 31,03% | 1.488.139   | 2.178.210   | 2.607.625 | 75,23%     | 19,71%   |
| Equity                  | 5.322.929  | 5.647.832  | 6,10%  | 210.397     | (300.218)   | 229.387   | 9,03%      | -176,41% |