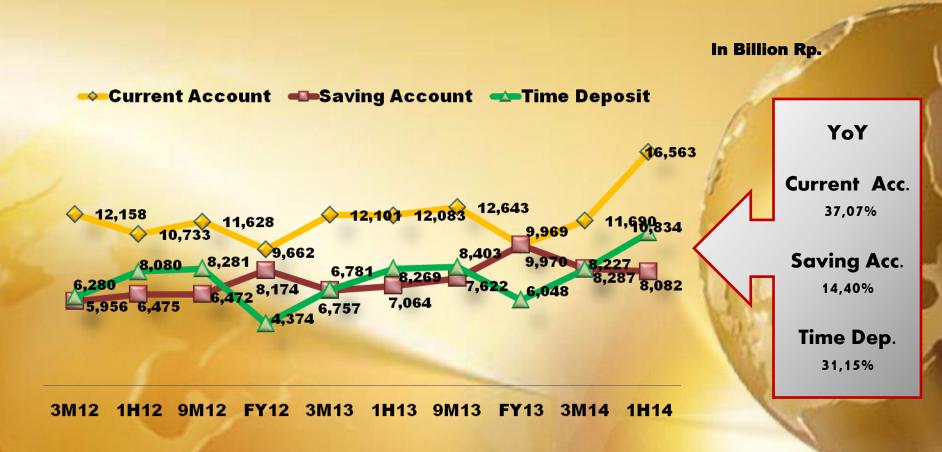

# THIRD PARTY FUND

# THIRD PARTY FUND

Private Current Acc. YoY 4,50%

Time Deposit YoY 31,15%