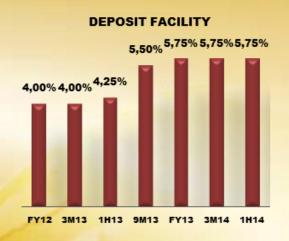

### AGENDA

**ECONOMIC OUTLOOK** 

**FINANCIAL HIGHLIGHTS** 

**OVERVIEW & INVESTMENT HIGHLIGHTS** 

**STRENGHTS** 





# MACRO ECONOMY









Loan
( in Trillion Rp.)





FY12 3M13 1H13 9M13 FY13 3M14 1H14

### BANKING GENERAL CONDITION





|           | April 2013 | April 2014 |
|-----------|------------|------------|
| NPL Gross | 1.96 %     | 2.05 %     |
| CAR       | 18.61 %    | 19.35%     |
| NIM       | 5.42%      | 4.26%      |
| ROA       | 2. 92 %    | 2.86%      |
| LDR       | 85.60%     | 90.98%     |

### BANK JATIM AMONG ALL BANK



| No | Bank         | Asset   | Loan    | Third Party<br>Fund | Paid<br>Capital | Net Income |
|----|--------------|---------|---------|---------------------|-----------------|------------|
| 1  | Bank Mandiri | 647,152 | 416,978 | 499,718             | 11,667          | 16,994     |
| 2  | BRI          | 606,370 | 430,622 | 486,366             | 6,167           | 21,160     |