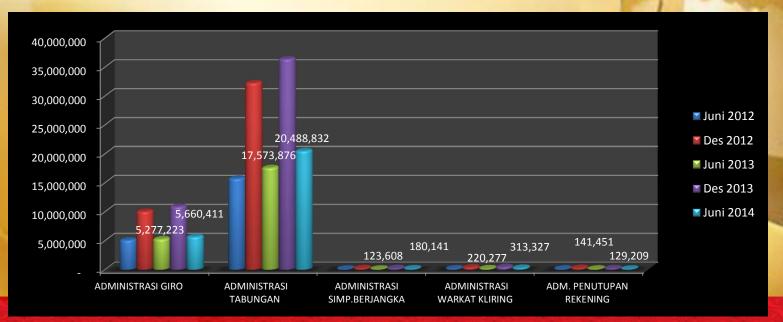

### FUNDING FEE BASED

### INCOME

in thousands (Rp000)

|                       | ADMINISTRASI GIRO | ADMINISTRASI<br>TABUNGAN | ADMINISTRASI<br>SIMP.BERJANGKA | ADMINISTRASI<br>WARKAT KLIRING | ADM. PENUTUPAN<br>REKENING |
|-----------------------|-------------------|--------------------------|--------------------------------|--------------------------------|----------------------------|
| Juni 2012             | 5,083,894         | 15,730,784               | 123,603                        | 195,305                        | 161,214                    |
| Des 2012              | 10,027,053        | 32,249,254               | 247,172                        | 401,168                        | 286,466                    |
| Juni 2013             | 5,277,223         | 17,573,876               | 123,608                        | 220,277                        | 141,451                    |
| Des 2013              | 10,880,862        | 36,391,633               | 262,994                        | 472,905                        | 245,264                    |
| Juni 2014             | 5,660,411         | 20,488,832               | 180,141                        | 313,327                        | 129,209                    |
| Growth Juni 2013-2014 | 7.26%             | 16.59%                   | 45.74%                         | 42.24%                         | -8.65%                     |
| Growth Des 2012-2013  | 8.52%             | 12.84%                   | 6.40%                          | 17.88%                         | -14.38%                    |