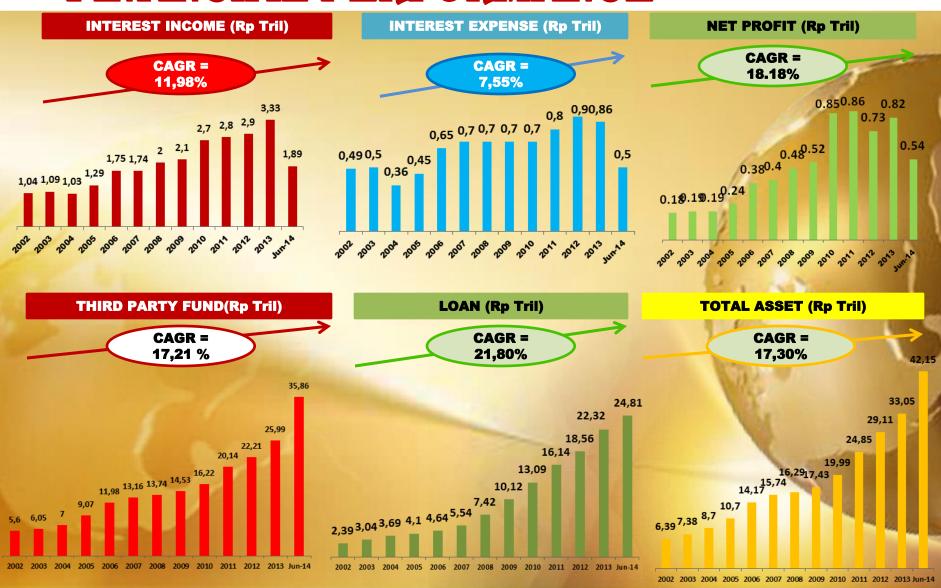

### BALANCE SHEET

In Million Rp.

| Information             | 1H13       | 1H14       | YoY    | 2Q13        | 1Q14        | 2Q14      | YoY        | QoQ      |
|-------------------------|------------|------------|--------|-------------|-------------|-----------|------------|----------|
| Total Asset             | 33.852.087 | 42.147.291 | 24,50% | 1.274.302   | 2.417.630   | 6.683.124 | 424,45%    | 176,43%  |
| Placement BI & SBI      | 2.140.820  | 2.808.469  | 31,19% | 236.403     | (146.065)   | 684.815   | 189,68%    | -568,84% |
| Placement Other<br>Bank | 6.802.364  | 9.451.149  | 38,94% | (1.841.352) | 2.880.250   | 3.407.960 | -285,08%   | 18,32%   |
| Loan                    | 20.431.116 | 24.820.719 | 21,48% | 1.626.590   | 599.205     | 2.136.779 | 31,37%     | 256,60%  |
| Third Party Fund        | 27.415.981 | 35.480.210 | 29,41% | 1.776.491   | 2.216.704   | 7.275.686 | 309,55%    | 228,22%  |
| - Current Account       | 12.083.098 | 16.563.465 | 37,08% | (18.351)    | 1.721.391   | 4.873.059 | -26654,73% | 183,09%  |
| - Saving Account        | 7.064.130  | 8.082.440  | 14,42% | 306.703     | (1.682.896) | (204.999) | -166,84%   | -87,82%  |
| - Time Deposit          | 8.268.753  | 10.834.305 | 31,03% | 1.488.139   | 2.178.210   | 2.607.625 | 75,23%     | 19,71%   |
| Equity                  | 5.322.929  | 5.647.832  | 6,10%  | 210.397     | (300.218)   | 229.387   | 9,03%      | -176,41% |

# PROFIT & LOSS

In Million Rp.

| Information                                             | 1H13      | 1H14      | YoY      | 2Q13      | 1Q14      | 2Q14      | YoY      | QoQ     |
|---------------------------------------------------------|-----------|-----------|----------|-----------|-----------|-----------|----------|---------|
| Interest Income                                         | 1.505.703 | 1.890.650 | 25,57%   | 785.591   | 930.967   | 959.683   | 22,16%   | 3,08%   |
| Interest Expense                                        | (399.226) | (503.301) | 26,07%   | (227.045) | (218.372) | (284.929) | 25,49%   | 30,48%  |
| Nett Interest Income                                    | 1.106.477 | 1.387.348 | 25,38%   | 558.546   | 712.595   | 674.753   | 20,81%   | -5,31%  |
| Non Interest Operational Income                         | 242.380   | 238.791   | -1,48%   | 131.110   | 120.233   | 118.558   | -9,57%   | -1,39%  |
| Non Interest Operational Expense                        | (755.394) | (878.519) | 16,30%   | (394.968) | (413.788) | (464.731) | 17,66%   | 12,31%  |
| Nett Non Interest<br>Operational<br>Income<br>(Expense) | (513.014) | (639.728) | 24,70%   | (263.858) | (293.555) | (346.173) | 31,20%   | 17,92%  |
| Operational Profit                                      | 593.463   | 747.620   | 25,98%   | 294.688   | 419.036   | 328.584   | 11,50%   | -21,59% |
| Non Operational Profit                                  | 560       | 15.954    | 2748,97% | (1.598)   | 7.529     | 8.425     | -627,24% | 11,90%  |
| Pre Tax Profit                                          | 592.902   | 763.575   | 28,79%   | 291.969   | 426.565   | 337.010   | 15,43%   | -20,99% |
| Taxes                                                   | (164.324) | (220.294) | 34,06%   | (81.573)  | (114.370) | (105.924) | 29,85%   | -7,39%  |
| Net profit                                              | 428.578   | 543.281   | 26,76%   | 210.397   | 312.195   | 231.086   | 9,83%    | -25,98% |

### FINANCIAL PERFORMANCE