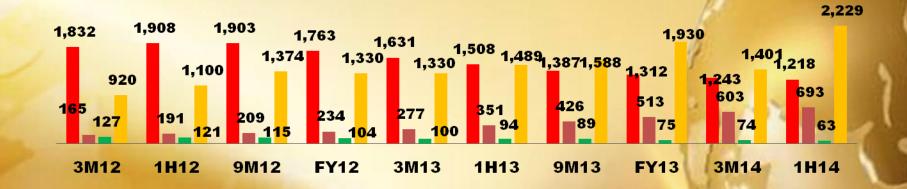

# THIRD PARTY FUND

# THIRD PARTY FUND

Private Current Acc. YoY 4,50%

Time Deposit YoY 31,15%