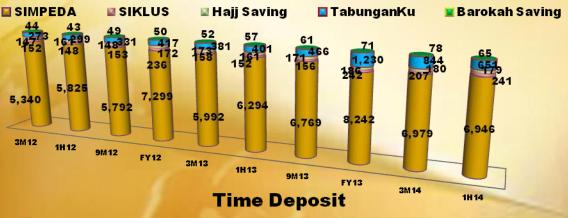

# THIRD PARTY FUND

# THIRD PARTY FUND

Private Current Acc. YoY 4,50%

Time Deposit YoY 31,15%

#### Saving Account

1H14