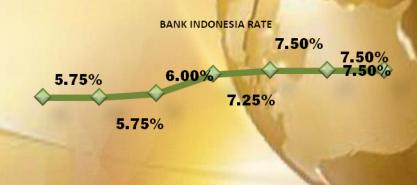

### AGENDA

**ECONOMIC OUTLOOK** 

**FINANCIAL HIGHLIGHTS** 

**OVERVIEW & INVESTMENT HIGHLIGHTS** 

**STRENGHTS** 





# MACRO ECONOMY









Loan
( in Trillion Rp.)





FY12 3M13 1H13 9M13 FY13 3M14 1H14

### BANKING GENERAL CONDITION





|           | April 2013 | April 2014 |
|-----------|------------|------------|
| NPL Gross | 1.96 %     | 2.05 %     |
| CAR       | 18.61 %    | 19.35%     |
| NIM       | 5.42%      | 4.26%      |
| ROA       | 2. 92 %    | 2.86%      |
| LDR       | 85.60%     | 90.98%     |

### BANK JATIM AMONG ALL BANK



| No | Bank         | Asset   | Loan    | Third Party<br>Fund | Paid<br>Capital | Net Income |
|----|--------------|---------|---------|---------------------|-----------------|------------|
| 1  | Bank Mandiri | 647,152 | 416,978 | 499,718             | 11,667          | 16,994     |
| 2  | BRI          | 606,370 | 430,622 | 486,366             | 6,167           | 21,160     |
| 3  | BCA          | 488,508 | 3