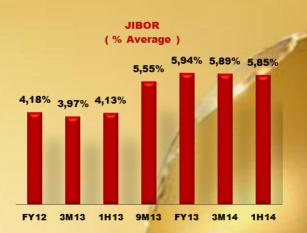

### AGENDA

**ECONOMIC OUTLOOK** 

**FINANCIAL HIGHLIGHTS** 

**OVERVIEW & INVESTMENT HIGHLIGHTS** 

**STRENGHTS** 





# MACRO ECONOMY









Loan
( in Trillion Rp.)





FY12 3M13 1H13 9M13 FY13 3M14 1H14

### BANKING GENERAL CONDITION





|           | April 2013 | April 2014 |
|-----------|------------|------------|
| NPL Gross | 1.96 %     | 2.05 %     |
| CAR       | 18.61 %    | 19.35%     |
| NIM       | 5.42%      | 4.26%      |
| ROA       | 2. 92 %    | 2.86%      |
| LDR       | 85.60%     | 90.98%     |

### BANK JATIM AMONG ALL BANK



| No | Bank         | Asset   | Loan    | Third Party<br>Fund | Paid<br>Capital | Net Income |
|----|--------------|---------|---------|---------------------|-----------------|------------|
| 1  | Bank Mandiri | 647,152 | 416,978 | 499,718             | 11,667          | 16,994     |
| 2  | BRI          | 606,370 | 430,622 | 486,366             | 6,167           | 21,160     |
| 3