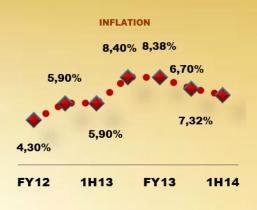

### AGENDA

**ECONOMIC OUTLOOK** 

**FINANCIAL HIGHLIGHTS** 

**OVERVIEW & INVESTMENT HIGHLIGHTS** 

**STRENGHTS** 





# MACRO ECONOMY









Loan
( in Trillion Rp.)





FY12 3M13 1H13 9M13 FY13 3M14 1H14

### BANKING GENERAL CONDITION





|           | April 2013 | April 2014 |
|-----------|------------|------------|
| NPL Gross | 1.96 %     | 2.05 %     |
| CAR       | 18.61 %    | 19.35%     |
| NIM       | 5.42%      | 4.26%      |
| ROA       | 2. 92 %    | 2.86%      |
| LDR       | 85.60%     | 90.98%     |

### BANK JATIM AMONG ALL BANK



| No | Bank         | Asset   | Loan    | Third Party<br>Fund | Paid<br>Capital | Net Income |
|----|--------------|---------|---------|---------------------|-----------------|------------|
| 1  | Bank Mandiri | 647,152 | 416,978 | 499,718             | 11,667          | 16,994     |
| 2  | BRI          | 606,370 | 430,622 | 486,366             | 6,167           | 21,160     |
|