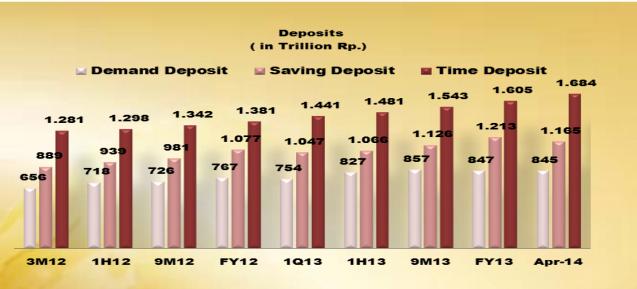

# THIRD PARTY FUND

# THIRD PARTY FUND

Private Current Acc. YoY 4,50%

Time Deposit YoY 31,15%

#### Saving Account

1H14