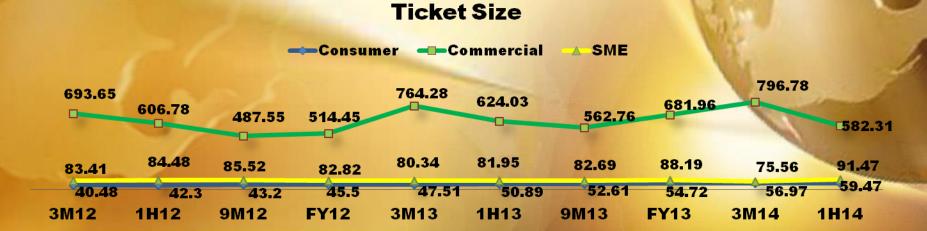

# THIRD PARTY FUND

# THIRD PARTY FUND

Private Current Acc. YoY 4,50%

Time Deposit YoY 31,15%