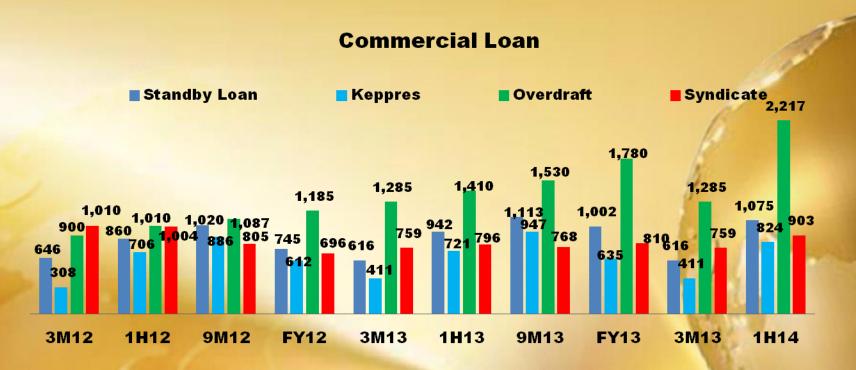

#### LOAN

Loan 18,15% YoY Multipurpose loan is the biggest proportion from loan

| CONSUMER LOAN            | % Total Loan |         |  |
|--------------------------|--------------|---------|--|
| CONSOIVIER LOAN          | June 13      | June 14 |  |
| ► Multipurpose Loan      | 57,43%       | 55,88%  |  |
| ► Mortgage Loan          | 4,16%        | 4,74%   |  |
| ► Others                 | 2,62%        | 2,25%   |  |
|                          | 64,22%       | 62,88%  |  |
| COMMERCIAL LOAN          | June 13      | June 14 |  |
| ► Keppres Loan           | 4,61%        | 4,29%   |  |
| Standby Loan             | 3,53%        | 3,32%   |  |
| Syndicate Loan           | 6,90%        | 8,94%   |  |
| ➤ Overdraft Loan         | 3,90%        | 3,64%   |  |
|                          | 18,94%       | 20,18%  |  |
| MICRO AND SMALL LOAN     | June 13      | June 14 |  |
| KIID                     | 7,38%        | 4,91%   |  |
| ► KUR<br>► Pundi Kencana | 1,72%        | 2,79%   |  |
| Laguna                   | 0,46%        | 0,26%   |  |
| ► Others                 | 7,29%        | 8,98%   |  |
| Copyright IRU BJTM       | 16,85%       | 16,94%  |  |

### LOAN

In Billion Rp.

Multiguna YoY 18,15%
KPR YoY 38,46%
Others YoY 4,22%

In Billion Rp.

|              |     |        | <u> </u> |
|--------------|-----|--------|----------|
| Standby Loan | YoY | 14,12% |          |
| Keppres      | YoY | 14,27% |          |
| Overdraft    | YoY | 57,24% |          |
| Syndicate    | YoY | 13,39% |          |
|              |     |        |          |