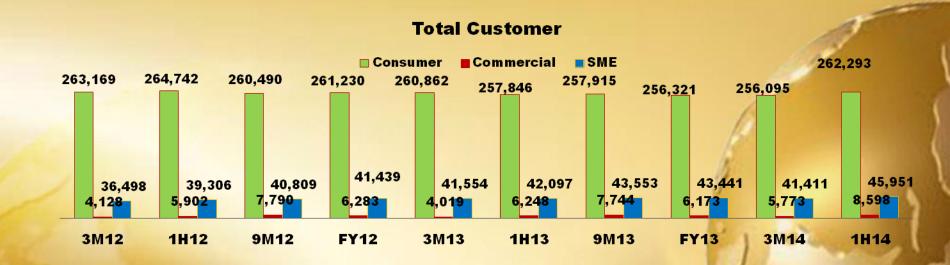

# THIRD PARTY FUND

# THIRD PARTY FUND

Private Current Acc. YoY 4,50%

Time Deposit YoY 31,15%