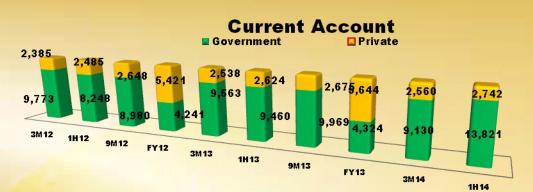

# THIRD PARTY FUND

# THIRD PARTY FUND

Private Current Acc. YoY 4,50%

Time Deposit YoY 31,15%