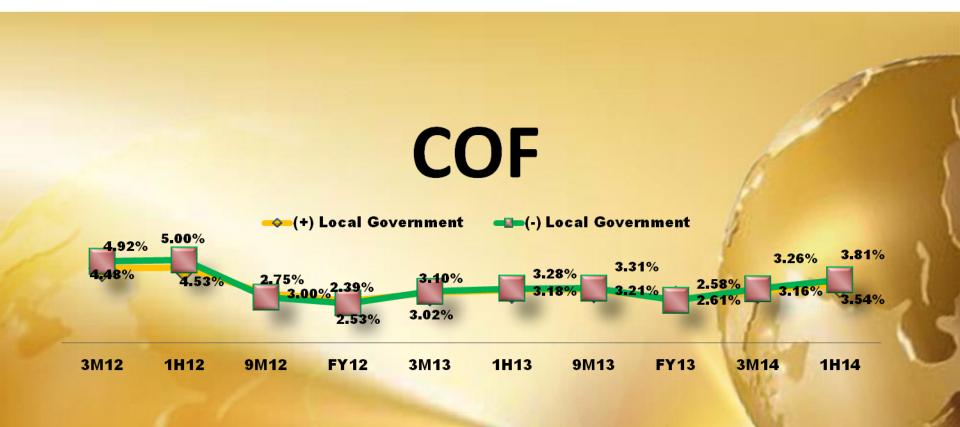

| 20,60% |
| - ROA             | 3,76%  |

- Strategy of achieving loan growth 25,51% is by distributioning loan of consumer 2,3 Trillion, consists of Multipuspose Loan 2 Trillion, and the rest is Mortgage and Talangan Haji. Followed by SME Loan 2 Trillion and Commercial Loan 1,2 Trillion
- Strategy of funding, focus on Current Account and Saving Account, supported by product development such as Siklus Saving, Flazz, e-money, sms banking, and internet banking. For cost of fund maintained in range 2,6% to 3%. Growth of saving, targetted 30,65%
- Strategy to increase NIM from 7,14% to 7,73%, by micro loan penetration which is distributed 600 billion with interest 19% 31%, supported by distribution of Multipurpose Loan 2 Rp Tril or grow 16,41%













## 2. MAINTAIN LOW COST OF FUND





#### 3. SHARIA













#### 4. MICRO LOAN



#### **Micro Loan Result**

| Nie | Branch    | Unit   | Unit | DISBURSEMENT | URSEMENT POSISI FEB-JUNI 2014 |              |     | 20      |         | % ACHIEVEMENT |         |            |
|-----|-----------|--------|------|--------------|-------------------------------|--------------|-----|---------|---------|---------------|---------|------------|
| No  |           | Amount | Age  | Jun-14       | PLAFOND                       | Out Standing | NOA | AVG MRG | RR      | NPL           | os      | AVG<br>MRG |
| 1   | Surabaya  | 7      | 5    | 4.175.000    | 22.427.000                    | 21.766.306   | 76  | 16,94%  | 100,00% | 0,00%         | 81,83%  | 76,98%     |
| 2   | Sidoarjo  | 6      | 5    | 4.111.000    | 28.886.500