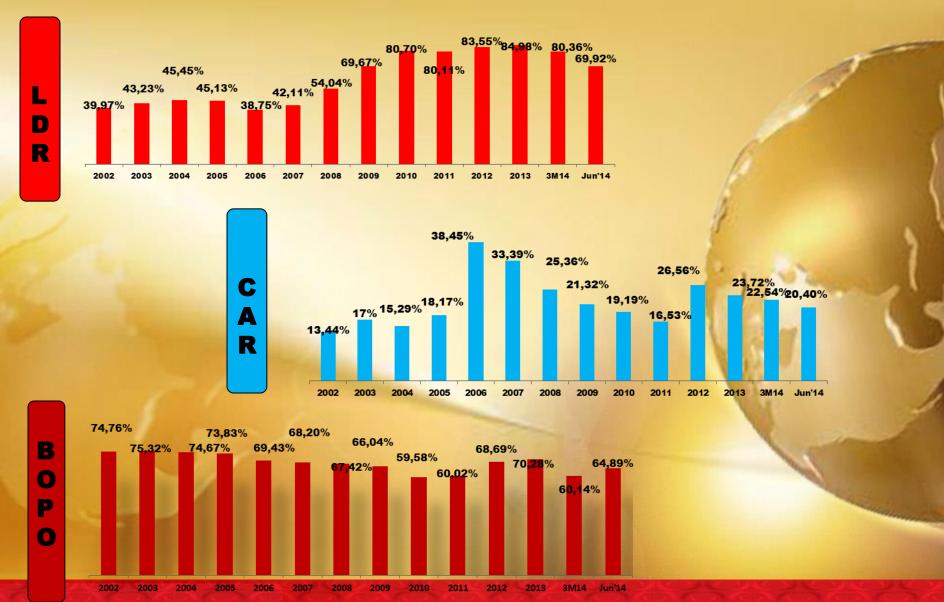

| 593.463   | 747.620   | 25,98%   | 294.688   | 419.036   | 328.584   | 11,50%   | -21,59% |
| Non Operational Profit                                  | 560       | 15.954    | 2748,97% | (1.598)   | 7.529     | 8.425     | -627,24% | 11,90%  |
| Pre Tax Profit                                          | 592.902   | 763.575   | 28,79%   | 291.969   | 426.565   | 337.010   | 15,43%   | -20,99% |
| Taxes                                                   | (164.324) | (220.294) | 34,06%   | (81.573)  | (114.370) | (105.924) | 29,85%   | -7,39%  |
| Net profit                                              | 428.578   | 543.281   | 26,76%   | 210.397   | 312.195   | 231.086   | 9,83%    | -25,98% |

### FINANCIAL PERFORMANCE





## FINANCIAL RATIO





## FINANCIAL RATIO







# **SECTION 3**

# OVERVIEW & INVESTMENT HIGHLIGHTS

### **BOARD OF DIRECTOR**



Bank Jatim is led by an experienced management team with deep knowledge on Indonesia's banking sector.

#### **HADI SUKRIANTO, President Director**



- 56 years old, obtained his Master'Degree from Universitas 17 Agustus 1945 Surabaya in 2003.
- Has joined Bank Jatim since 1983. He has been the President Director of Bank Jatim since 2011 and prior to that, he worked as the Compliance Director (2007 2011).

#### **DJOKO LESMONO**, Director of Medium Business & Corporate



- 61 years old, obtained his Master Degree from Universitas Jember in 2003.
- Has joined Bank Jatim since 1980. He has been the Medium Business and Corporate Director of Bank Jatim since 2011 and prior to that, he worked as General Dire