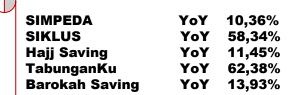

# THIRD PARTY FUND

# THIRD PARTY FUND

Private Current Acc. YoY 4,50%

Time Deposit YoY 31,15%