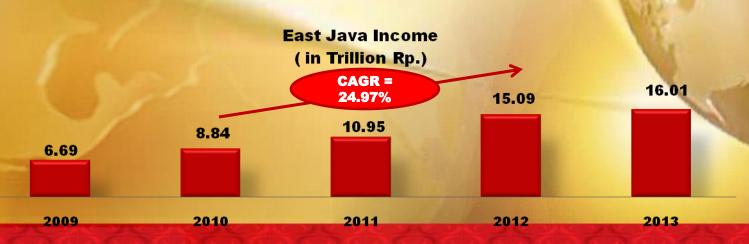

RENT ACCOUNT MARKET SHARE IN EAST JAVA



In Trilion Rp.

| No | Description       | Dec 2013<br>East Java | 1H14<br>Bank Jatim | %      |
|----|-------------------|-----------------------|--------------------|--------|
| 1. | Total Asset       | 420,52                | 42,15              | 10,02% |
| 2. | Third Party Fund  | 313,70                | 35,48              | 11.31% |
|    | - Current Account | 51,85                 | 16,56              | 31.94% |
|    | - Saving Account  | 140,54                | 8,08               | 5,75%  |
|    | - Time Deposit    | 121,31                | 10,83              | 8,93%  |
| 3. | Loan              | 304,11                | 24,81              | 8.16%  |

Source: Economy Regional East Java - Bank Indonesia

**Total Bank in East Java: 83 Banks** 



#### 7. BANK JATIM 2<sup>ND</sup> AMONG BEST



### REGIONAL BANK

In Billion Rp.

| No | BANK               | ASSET  | ASSET KREDIT DPK MODAL |        | MODAL | LABA<br>BERSIH |
|----|--------------------|--------|------------------------|--------|-------|----------------|
| 1  | Bank JABAR BANTEN  | 74.206 | 45.293                 | 57.931 | 2.424 | 334            |
| 2  | Bank JATIM         | 35.464 | 22.318                 | 28.205 | 3.729 | 312            |
| 3  | Bank DKI           | 29.606 | 17.203                 | 21.431 | 1.931 | 262            |
| 4  | Bank JATENG        | 33.858 | 22.140                 | 28.766 | 1.217 | 226            |
| 5  | Bank KALTIM        | 22.901 | 17.927                 | 18.206 | 2.761 | 21             |
| 6  | Bank SUMUT         | 22.837 | 15.337