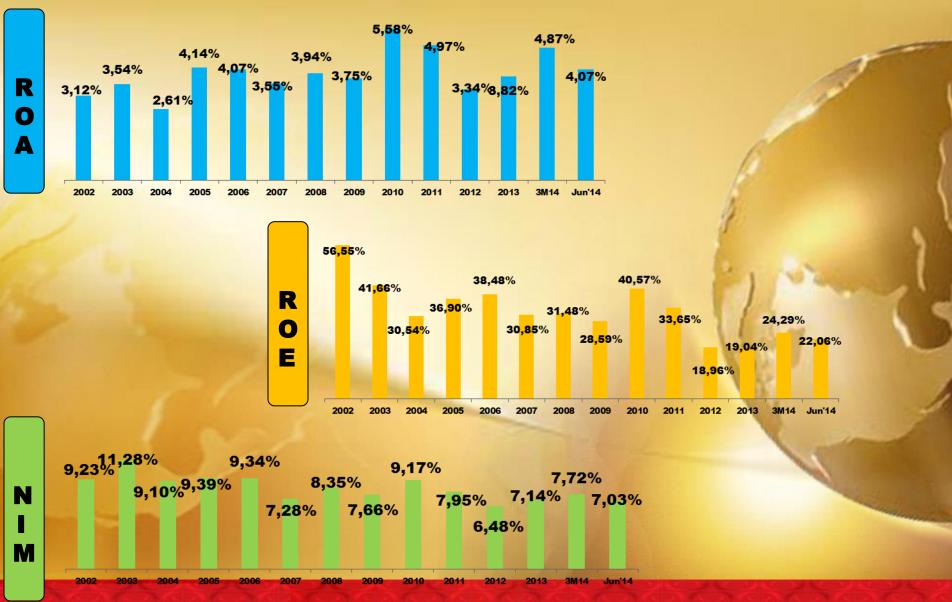

Profit                                      | 593.463   | 747.620   | 25,98%   | 294.688   | 419.036   | 328.584   | 11,50%   | -21,59% |
| Non Operational Profit                                  | 560       | 15.954    | 2748,97% | (1.598)   | 7.529     | 8.425     | -627,24% | 11,90%  |
| Pre Tax Profit                                          | 592.902   | 763.575   | 28,79%   | 291.969   | 426.565   | 337.010   | 15,43%   | -20,99% |
| Taxes                                                   | (164.324) | (220.294) | 34,06%   | (81.573)  | (114.370) | (105.924) | 29,85%   | -7,39%  |
| Net profit                                              | 428.578   | 543.281   | 26,76%   | 210.397   | 312.195   | 231.086   | 9,83%    | -25,98% |

### FINANCIAL PERFORMANCE





## FINANCIAL RATIO





## FINANCIAL RATIO







# **SECTION 3**

# OVERVIEW & INVESTMENT HIGHLIGHTS

### **BOARD OF DIRECTOR**



Bank Jatim is led by an experienced management team with deep knowledge on Indonesia's banking sector.

#### **HADI SUKRIANTO, President Director**



- 56 years old, obtained his Master'Degree from Universitas 17 Agustus 1945 Surabaya in 2003.
- Has joined Bank Jatim since 1983. He has been the President Director of Bank Jatim since 2011 and prior to that, he worked as the Compliance Director (2007 2011).

#### **DJOKO LESMONO**, Director of Medium Business & Corporate



- 61 years old, obtained his Master Degree from Universitas Jember in 2003.
- Has joined Bank Jatim since 1980. He has been the Medium Business and Corporate Director of Bank Jatim since 2011 and prior to that, h