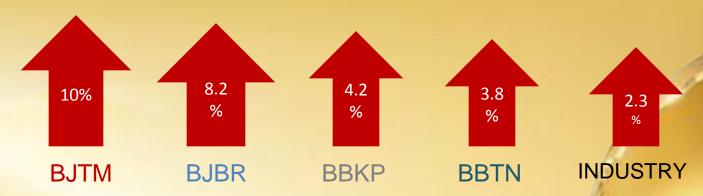

### BANK JATIM AMONG ALL BANK

| No | Bank         | Asset   | Loan    | Third Party<br>Fund | Paid<br>Capital | Net Income |
|----|--------------|---------|---------|---------------------|-----------------|------------|
| 1  | Bank Mandiri | 647,152 | 416,978 | 499,718             | 11,667          | 16,994     |
| 2  | BRI          | 606,370 | 430,622 | 486,366             | 6,167           | 21,160     |
| 3  | BCA          | 488,508 | 312,380 | 409,514             | 1,541           | 14,364     |
| 4  | BNI          | 371,046 | 239,363 | 280,744             | 9,055           | 8,800      |
| 5  | CIMB Niaga   | 213,574 | 143,641 | 163,791             | 5,768           | 4,603      |
|    |              |         | 25      | 21                  | 8               | 18         |
| 24 | Bank Jatim   | 33,047  | 22,084  | 25,988              | 3,729           | 824        |

### BANK JATIM AMONG ALL BANK bankjatim IN EAST JAVA

|   | No | Bank         | Asset  | Loan   | Third Party Fund |
|---|----|--------------|--------|--------|------------------|
| 1 | L  | BRI          | 58.658 | 48.607 | 47.682           |
| 2 | 2  | ВСА          | 56.168 | 28.965 | 55.239           |
| 3 | 3  | Mandiri      | 47.373 | 44.598 | 38.750           |
| 4 | 1  | BNI          | 36.527 | 29.459 | 25.470           |
| Ç | 5  | Bank Jatim   | 33.047 | 22.084 | 25.988           |
| e | 5  | CIMB Niaga   | 18.592 | 13.140 | 14.057           |
| 7 | 7  | Bank Permata | 14.293 | 11.612 | 9.882            |
| 8 | 3  | Bank Panin   | 13.404 | 8.642  | 12.746           |