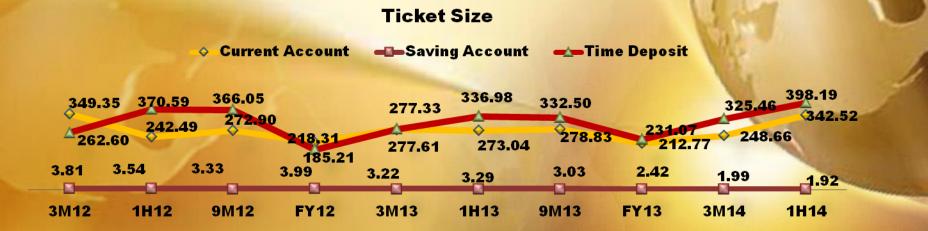

### **MULTIPURPOSE LOAN**

Multiguna Ticket Size (million) Rp.

| Description                                  | Details |
|----------------------------------------------|---------|
| Civil Servants<br>(per Sept 2013)            | 435.234 |
| Multipurpose<br>Customer<br>(Civil Servants) | 216.705 |
| %                                            | 49,27%  |