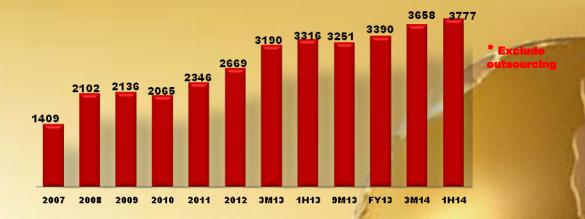

### **HUMAN RESOURCES**

| No | DATA                                        | June'13 | June'14 |
|----|---------------------------------------------|---------|---------|
| 1  | Board of<br>Commisioner                     | 4       | 3       |
| 2  | Board <mark>of Sharia</mark><br>Supervisory | 3       | 3       |
| 3  | Director                                    | 5       | 3       |
| 4  | Management 1                                | 15      | 13      |
| 5  | Management 2                                | 71      | 69      |
| 6  | Management 3                                | 140     | 180     |
| 7  | Management 4                                | 608     | 642     |
| 8  | Staff of<br>Administration                  | 1.002   | 1.147   |
| 9  | Staff Non<br>Administration                 | 367     | 352     |
| 10 | Non Permanent                               | 1.101   | 1.365   |
| 11 | Outsource                                   | 1.305   | 1.519   |
|    | Total                                       | 4.621   | 5.296   |