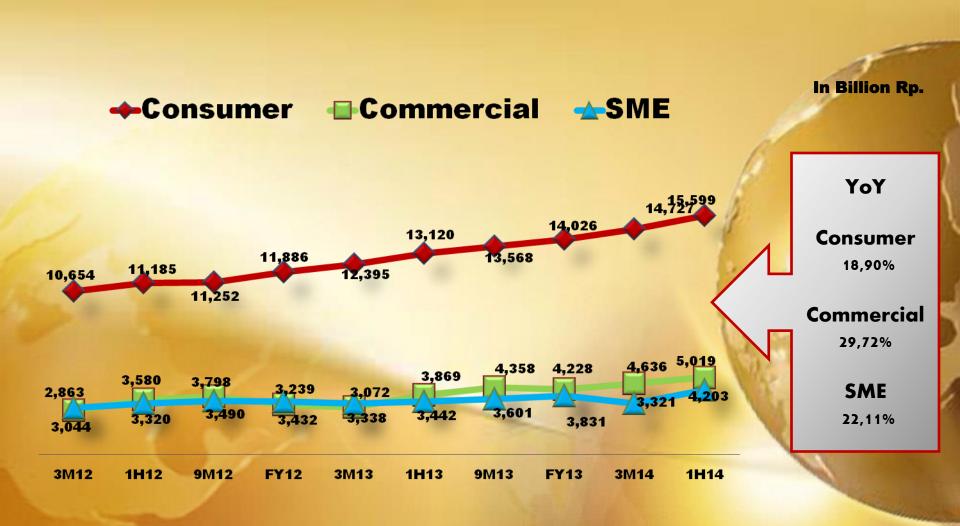

#### LOAN

Loan 18,15% YoY Multipurpose loan is the biggest proportion from loan

| CONSUMER LOAN            | % Total Loan |         |  |
|--------------------------|--------------|---------|--|
| CONSOIVIER LOAN          | June 13      | June 14 |  |
| ► Multipurpose Loan      | 57,43%       | 55,88%  |  |
| ► Mortgage Loan          | 4,16%        | 4,74%   |  |
| ► Others                 | 2,62%        | 2,25%   |  |
|                          | 64,22%       | 62,88%  |  |
| COMMERCIAL LOAN          | June 13      | June 14 |  |
| ► Keppres Loan           | 4,61%        | 4,29%   |  |
| Standby Loan             | 3,53%        | 3,32%   |  |
| Syndicate Loan           | 6,90%        | 8,94%   |  |
| ➤ Overdraft Loan         | 3,90%        | 3,64%   |  |
|                          | 18,94%       | 20,18%  |  |
| MICRO AND SMALL LOAN     | June 13      | June 14 |  |
| KIID                     | 7,38%        | 4,91%   |  |
| ► KUR<br>► Pundi Kencana | 1,72%        | 2,79%   |  |
| Laguna                   | 0,46%        | 0,26%   |  |
| ► Others                 | 7,29%        | 8,98%   |  |
| Copyright IRU BJTM       | 16,85%       | 16,94%  |  |