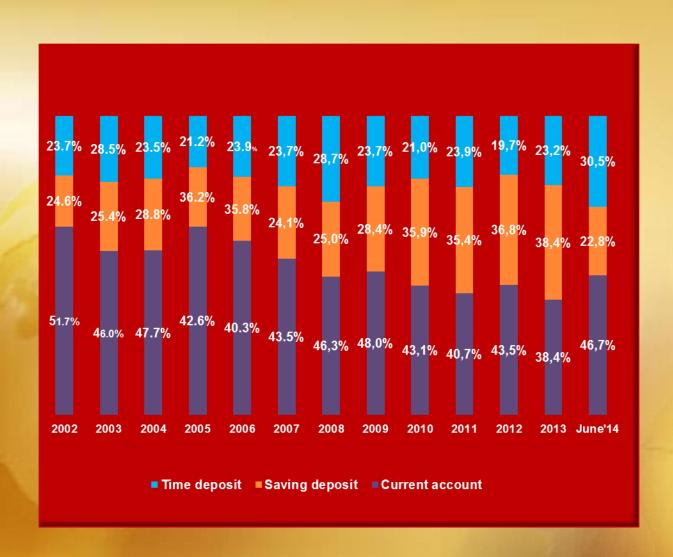

# THIRD PARTY FUND

# THIRD PARTY FUND

Private Current Acc. YoY 4,50%

Time Deposit YoY 31,15%