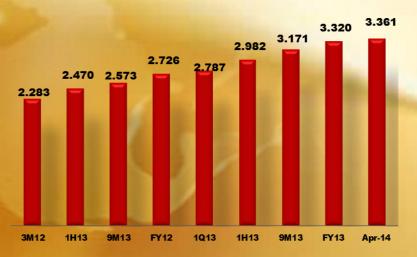

### AGENDA

**ECONOMIC OUTLOOK** 

**FINANCIAL HIGHLIGHTS** 

**OVERVIEW & INVESTMENT HIGHLIGHTS** 

**STRENGHTS** 





# MACRO ECONOMY









Loan
( in Trillion Rp.)





FY12 3M13 1H13 9M13 FY13 3M14 1H14

### BANKING GENERAL CONDITION





|           | April 2013 | April 2014 |
|-----------|------------|------------|
| NPL Gross | 1.96 %     | 2.05 %     |
| CAR       | 18.61 %    | 19.35%     |
| NIM       | 5.42%      | 4.26%      |
| ROA       | 2. 92 %    | 2.86%      |
| LDR       | 85.60%     | 90.98%     |

### BANK JATIM AMONG ALL BANK



| No | Bank         | Asset   | Loan    | Third Party<br>Fund | Paid<br>Capital | Net Income |
|----|--------------|---------|---------|---------------------|-----------------|------------|
| 1  | Bank Mandiri | 647,152 | 416,978 | 499,718             | 11,667          | 16,994     |
| 2  | BRI          | 606,370 | 430,622 | 486,366             | 6,167           | 21,160     |
| 3  | BCA          | 488,508 |