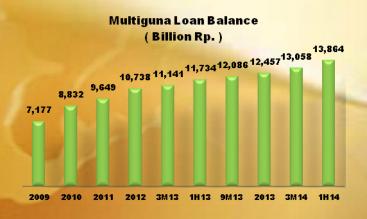

#### LOAN

Loan 18,15% YoY Multipurpose loan is the biggest proportion from loan

| CONSUMER LOAN            | % Total Loan |         |  |
|--------------------------|--------------|---------|--|
| CONSOIVIER LOAN          | June 13      | June 14 |  |
| ► Multipurpose Loan      | 57,43%       | 55,88%  |  |
| ► Mortgage Loan          | 4,16%        | 4,74%   |  |
| ► Others                 | 2,62%        | 2,25%   |  |
|                          | 64,22%       | 62,88%  |  |
| COMMERCIAL LOAN          | June 13      | June 14 |  |
| ► Keppres Loan           | 4,61%        | 4,29%   |  |
| Standby Loan             | 3,53%        | 3,32%   |  |
| Syndicate Loan           | 6,90%        | 8,94%   |  |
| ➤ Overdraft Loan         | 3,90%        | 3,64%   |  |
|                          | 18,94%       | 20,18%  |  |
| MICRO AND SMALL LOAN     | June 13      | June 14 |  |
| KIID                     | 7,38%        | 4,91%   |  |
| ► KUR<br>► Pundi Kencana | 1,72%        | 2,79%   |  |
| Laguna                   | 0,46%        | 0,26%   |  |
| ► Others                 | 7,29%        | 8,98%   |  |
| Copyright IRU BJTM       | 16,85%       | 16,94%  |  |

### LOAN

In Billion Rp.

Multiguna YoY 18,15%
KPR YoY 38,46%
Others YoY 4,22%

In Billion Rp.

|              |     |        | <u> </u> |
|--------------|-----|--------|----------|
| Standby Loan | YoY | 14,12% |          |
| Keppres      | YoY | 14,27% |          |
| Overdraft    | YoY | 57,24% |          |
| Syndicate    | YoY | 13,39% |          |
|              |     |        |          |