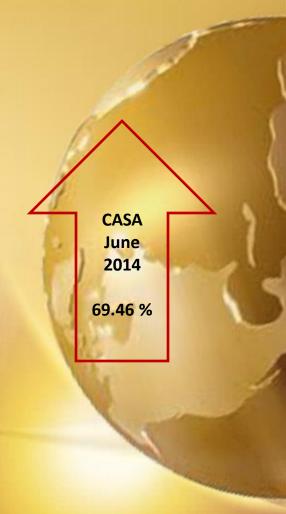

# THIRD PARTY FUND

# THIRD PARTY FUND

Private Current Acc. YoY 4,50%

Time Deposit YoY 31,15%