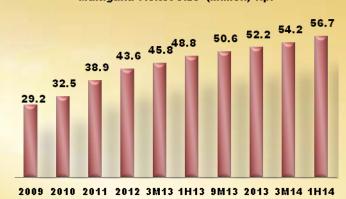

# THIRD PARTY FUND

# THIRD PARTY FUND

Private Current Acc. YoY 4,50%

Time Deposit YoY 31,15%