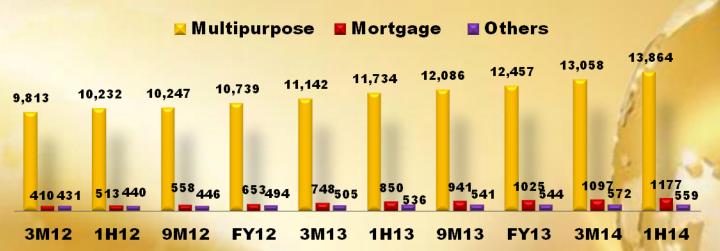

#### LOAN

Loan 18,15% YoY Multipurpose loan is the biggest proportion from loan

| CONSUMER LOAN            | % Total Loan |         |  |
|--------------------------|--------------|---------|--|
| CONSOIVIER LOAN          | June 13      | June 14 |  |
| ► Multipurpose Loan      | 57,43%       | 55,88%  |  |
| ► Mortgage Loan          | 4,16%        | 4,74%   |  |
| ► Others                 | 2,62%        | 2,25%   |  |
|                          | 64,22%       | 62,88%  |  |
| COMMERCIAL LOAN          | June 13      | June 14 |  |
| ► Keppres Loan           | 4,61%        | 4,29%   |  |
| Standby Loan             | 3,53%        | 3,32%   |  |
| Syndicate Loan           | 6,90%        | 8,94%   |  |
| ➤ Overdraft Loan         | 3,90%        | 3,64%   |  |
|                          | 18,94%       | 20,18%  |  |
| MICRO AND SMALL LOAN     | June 13      | June 14 |  |
| KIID                     | 7,38%        | 4,91%   |  |
| ► KUR<br>► Pundi Kencana | 1,72%        | 2,79%   |  |
| Laguna                   | 0,46%        | 0,26%   |  |
| ► Others                 | 7,29%        | 8,98%   |  |
| Copyright IRU BJTM       | 16,85%       | 16,94%  |  |

### LOAN

In Billion Rp.

Multiguna YoY 18,15%
KPR YoY 38,46%
Others YoY 4,22%

In Billion Rp.

|              |     |        | <u> </u> |
|--------------|-----|--------|----------|
| Standby Loan | YoY | 14,12% |          |
| Keppres      | YoY | 14,27% |          |
| Overdraft    | YoY | 57,24% |          |
| Syndicate    | YoY | 13,39% |          |
|              |     |        |          |