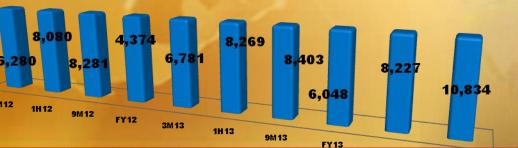

# THIRD PARTY FUND

# THIRD PARTY FUND

Private Current Acc. YoY 4,50%

Time Deposit YoY 31,15%